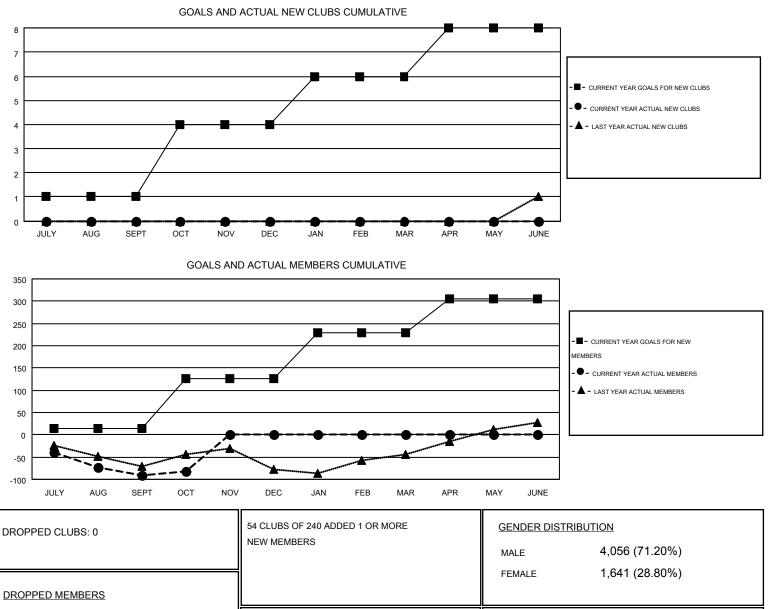

| 0                     | JULY/AUG/SEPT | 15                 | 48                                     | 139                | -91              |
| OCT/NOV/DEC           | 3                | 0         | 0                | 0                     | OCT/NOV/DEC   | 112                | 64                                     | 55                 | 9                |
| JAN/FEB/MAR           | 2                | 0         | 0                | 0                     | JAN/FEB/MAR   | 102                | 0                                      | 0                  | 0                |
| APR/MAY/JUNE          | 2                | 0         | 0                | 0                     | APR/MAY/JUNE  | 76                 | 0                                      | 0                  | 0                |